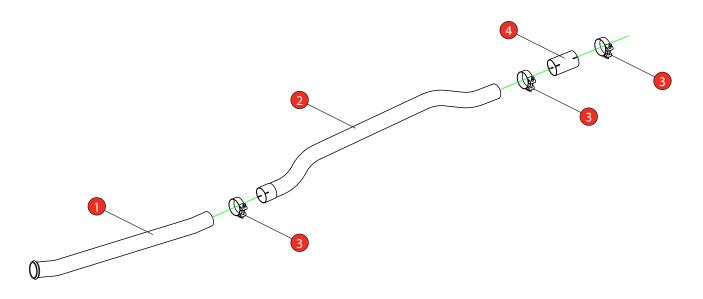

Estimated Fitting Time: 1 Hour 30 Minutes

| NO.     | PART NO.   | DESCRIPTION                        | QTY |  |  |
|---------|------------|------------------------------------|-----|--|--|
| 1       | 862BM      | GPF Delete Pipe                    | 1   |  |  |
| 2       | 811BM      | Centre Section                     | 1   |  |  |
| Fit Kit |            |                                    |     |  |  |
| 3       | Z016.10063 | 72mm H/D Clamp                     | 3   |  |  |
| 4       | AD79       | Adaptor (USE TO FIT TO O.E SYSTEM) | 1   |  |  |

Estimated Fitting Time: 1 Hour 30 Minutes

## **Cutting Instructions:**

To make it easier to cut the exhaust we reccomend remoiving it from the car. Find the 3 pairs of indents and use the middle pair to mark out the cutting line. Cut along the line and de-bur the edges. Fit the Scorpion GPF delete and fit the original GPF-back or the Scorpion GPF-back system.