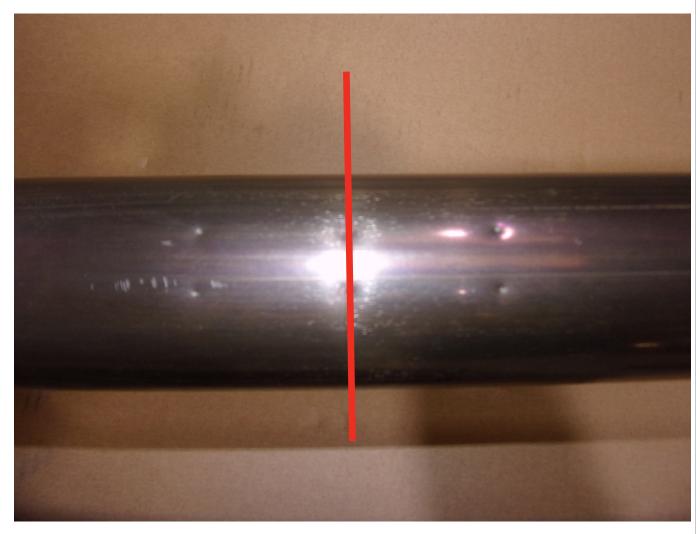

## **Cutting Instructions:**

To make it easier to cut the exhaust we reccomend remoiving it from the car. Find the 3 pairs of indents and use the middle pair to mark out the cutting line. Cut along the line and de-bur the edges. Fit the Scorpion GPF delete and fit the original GPF-back or the Scorpion GPF-back system.